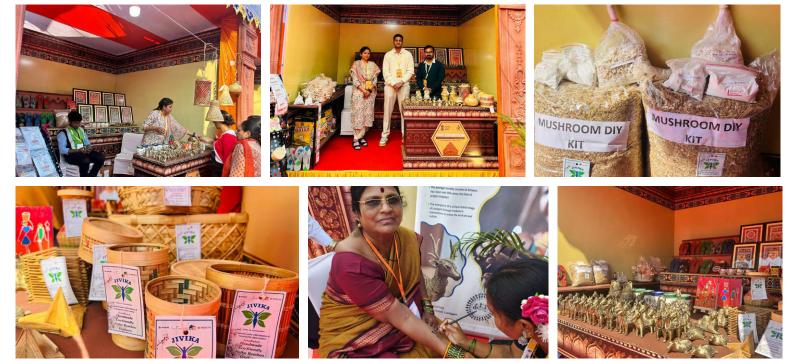

### MOCK DRILL ON EMERGENCY PREPAREDNESS TO STRENGTHEN RESPONSE CAPABILITIES

SHOWCASING EMPOWERMENT INITIATIVES AT DMF EXHIBITION IN KONARK

RAHUL MAHATO FROM VEDANTA ESL ARCHERY ACADEMY HAS BEEN SELECTED TO REPRESENT JHARKHAND AT 44<sup>TH</sup> NTPC JUNIOR NATIONAL **ARCHERY CHAMPIONSHIP IN FEBRUARY 2025** 