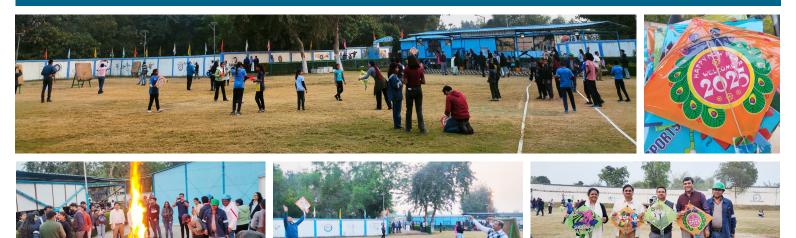

# ESLSTEELTRAIL

JANUARY 2025 | ISSUE 01 | PUBLISHED BY ESL POLICY AND BUSINESS PROMOTION

| SANKRANTI |
|-----------|
| SANGAM    |

ESL PLANTS 4000+ TREES NATIONAL YOUTH DAY CELEBRATIONS