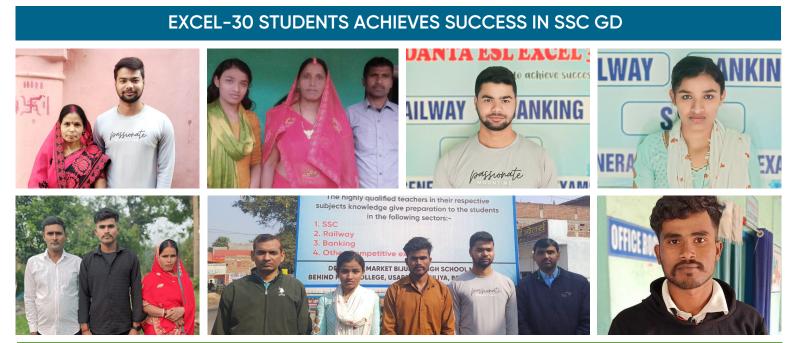

### STUDENTS OF EXCEL-30 FELICITATED FOR JOINING NATIONAL FORCES

NATIONAL YOUTH DAY CELEBRATIONS HIGHLIGHTED CREATIVITY AND TALENT

SUCCESSFUL COMPLETION OF 1<sup>ST</sup> REVERSE MENTORING 2.0 ON PROMPT ENGINEERING