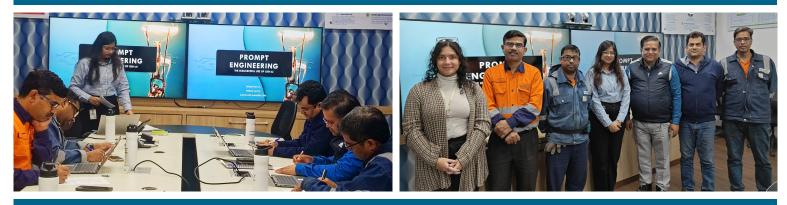

### STUDENTS OF EXCEL-30 FELICITATED FOR JOINING NATIONAL FORCES

NATIONAL YOUTH DAY CELEBRATIONS HIGHLIGHTED CREATIVITY AND TALENT

SUCCESSFUL COMPLETION OF 1<sup>ST</sup> REVERSE MENTORING 2.0 ON PROMPT ENGINEERING